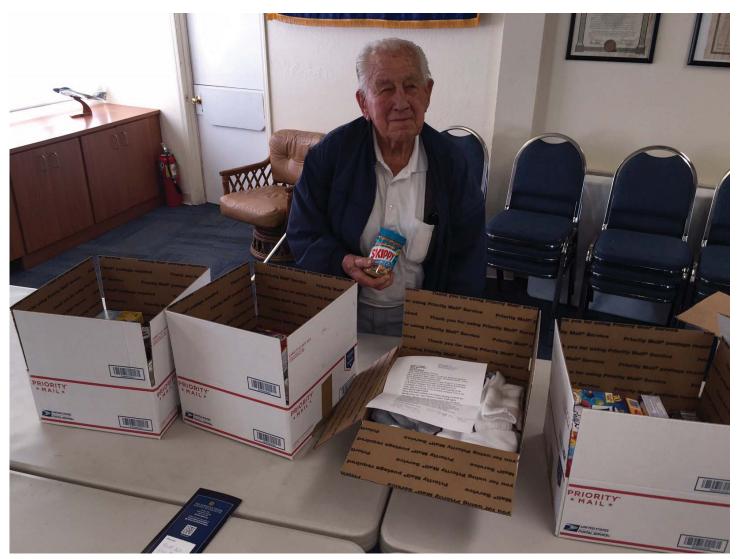

#### Member at Large Kit Kubitz

Members of Post 313 sent six boxes of care packages in July to troops down range in Afghanistan, Kuwait, Bahrain and undisclosed locations. The boxes included baby wipes and socks bought by Bill Brennen, and Richie Guetter helped pack boxes including peanut butter, drink mix and granola bars. See back page picture of work in progress.